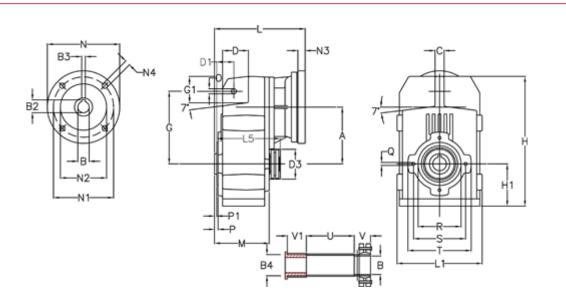

## **Measures**

| A = 211.30 | D1 = 65.0  | l5 = 222.0  | P1                                  | = 4.5    | V = 6  |
|------------|------------|-------------|-------------------------------------|----------|--------|
| B = 55     | d3 = 120   | M = 163.0   | Q                                   | = M12x19 | V1 = 5 |
| B1 = 19    | G = 278    | N = 200     | R                                   | = 180    |        |
| B2 = 21.8  | G1 = 105.5 | N1 = 165    | S                                   | = 215    |        |
| B3 = 6     | H = 479.0  | N2 = 130    | Т                                   | = 250    |        |
| B4 = 55    | H1 = 144.0 | N4 = M10x20 | Tightening torque Nm adapter bushin | g = 6.0  |        |
| C = 20     | L = 287.5  | O = 22      | Tightening torque Nm shrink disc    | = 12.0   |        |
| D = 93.5   | L1 = 273   | P = 8.5     | U                                   | = 91.0   |        |
|            |            |             |                                     |          |        |